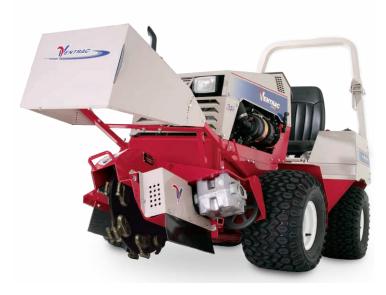

The KC180 Stump Grinder makes quick work of unwanted stumps and roots. Heavy-duty carbide cutters provide extended and effective performance in spite of dirt, stones, and debris in work area.

The Stump Grinder, mounted on the 4000 Series tractor, creates an agile, powerful and "turf friendly" mobile unit for lawns, golf courses, parks, and municipalities.

A special convex mirror mounted to the tractor provides operator visibility to the front cutting edge.

Steering wheel-controlled articulation provides side-to-side cutting action.

Forward and reverse motion is controlled with the tractor's hydrostatic drive.