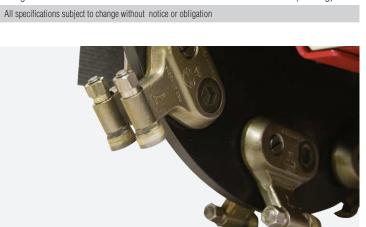

## STANDARD FEATURES

- •16 Carbide Cutters (3 sided replaceable)
- ·Adjustable stand for holding attachment when storing
- •Convex mirror for safely viewing the operation from the tractor
- Ventrac Mount System