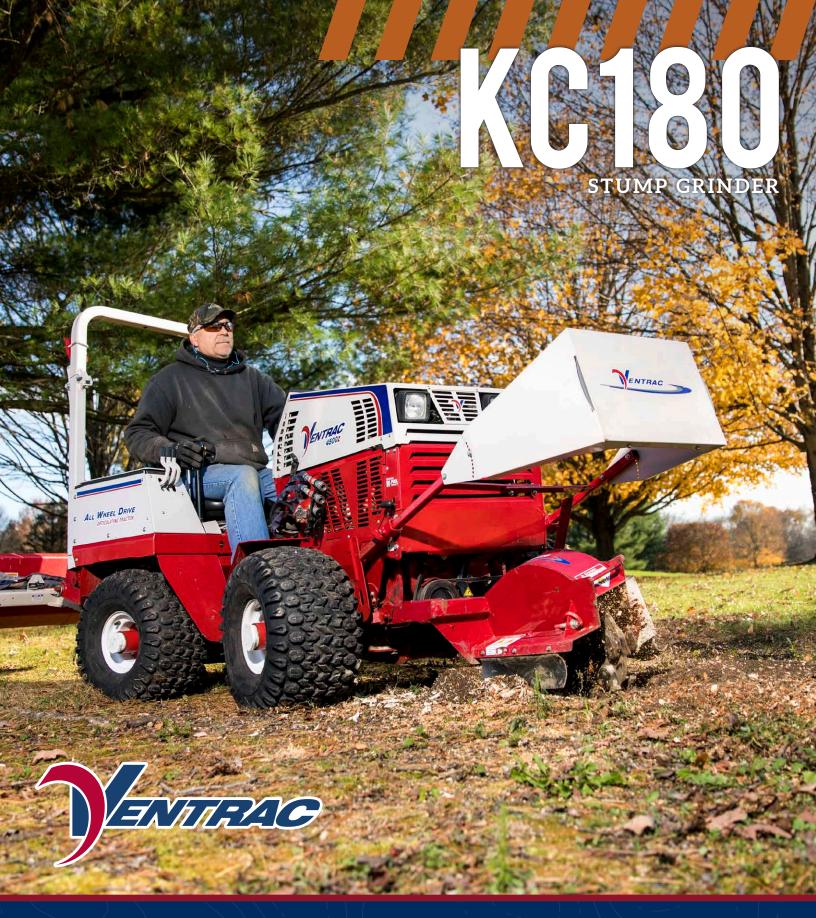

The KC180 Stump Grinder makes quick work of unwanted stumps and roots. Heavy-duty carbide cutters provide extended and effective performance in spite of dirt, stones, and debris in work area.

The Stump Grinder, mounted on the 4000 Series tractor, creates an agile, powerful and "turf friendly" mobile unit for lawns, golf courses, parks, and municipalities.

A special convex mirror mounted to the tractor provides operator visibility to the front cutting edge.

Steering wheel-controlled articulation provides side-to-side cutting action.

Forward and reverse motion is controlled with the tractor's hydrostatic drive.