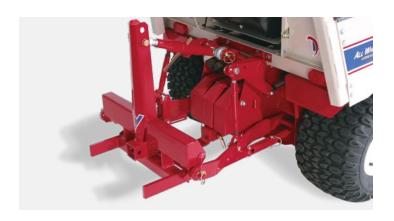

### TRACTOR COMPATIBILITY KEY:

The 3-N-1 Adapter is an useful accessory for all Ventrac's with a 3-Point Hitch. It allows the tractor to tow with a Reese® style receiver (not included), transport and use select Ventrac attachments on the rear of the tractor, and mount rear weights for front attachments that need extra weight to counter balance the load.

The 3-N-1 Adapter has a lock-in lever for locking on attachments and is able to operate non-PTO-powered attachments. This enables you to mount two attachments for use on the front and rear of the tractor at the same time.