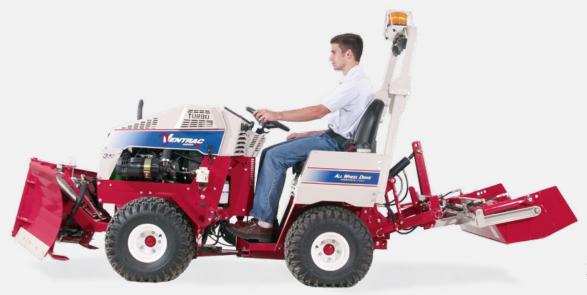

# Accessories Three-N-One Adapter

Rear mounted attachment on 3-N-1 Adapter shown with optional Hydraulic Top Link

### TRACTOR COMPATIBILITY KEY:

The 3-N-1 Adapter is an useful accessory for all Ventrac's with a 3-Point Hitch. It allows the tractor to tow with a Reese® style receiver (not included), transport and use select Ventrac attachments on the rear of the tractor, and mount rear weights for front attachments that need extra weight to counter balance the load.

The 3-N-1 Adapter has a lock-in lever for locking on attachments and is able to operate non-PTO-powered attachments. This enables you to mount two attachments for use on the front and rear of the tractor at the same time.