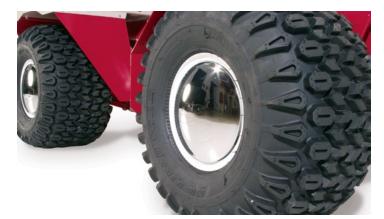

## **SPECIFICATIONS**

| Stock Code      | 53.0108         |
|-----------------|-----------------|
| Shipping Weight | 3 lbs (1.36 kg) |

All specifications subject to change without notice or obligation

Chrome Hub Caps are available for all 4000 Series Tractors. They are ideal for customizing your Ventrac, increasing its value, as well as protecting the wheel nuts and valve stem from debris.