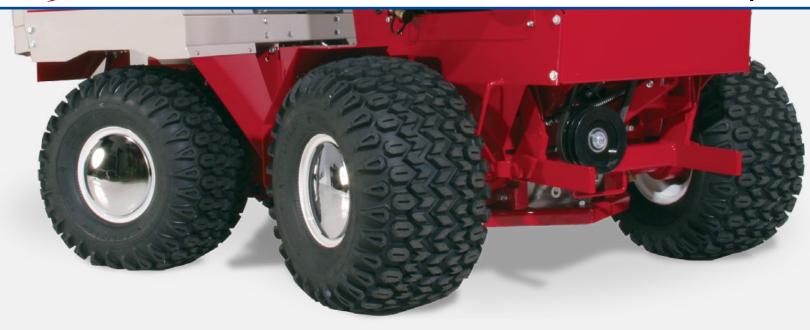

## **SPECIFICATIONS**

| Stock Code      | 53.0108         |
|-----------------|-----------------|
| Shipping Weight | 3 lbs (1.36 kg) |

All specifications subject to change without notice or obligation

Chrome Hub Caps are available for all 4000 Series Tractors. They are ideal for customizing your Ventrac, increasing its value, as well as protecting the wheel nuts and valve stem from debris.