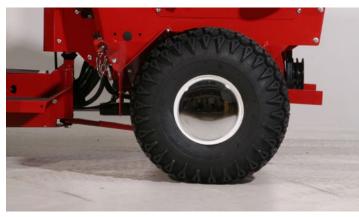

Hub Caps can also be used to protect the mounting threads of the dual wheel adapter when the dual wheels are removed.

TRACTOR COMPATIBILITY KEY:

500 Venture Drive Orrville, OH 44667 1.866.836.8722 Fax: 330.683.0000 www.ventrac.com info@ventrac.com