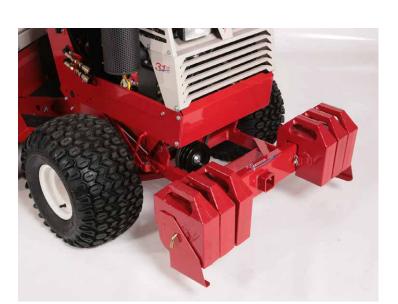

Shown with optional weights (up to 6 weights on standard 2-N1)

The 2-N-1 fits the front of either 3000 or 4000 series tractor and combines the 2 inch receiver tube for towing with a Front Counter-Weight Bracket capable of holding six 42 lbs (19 kg) weights.

The Front Counter-Weight Bracket is designed for stabilizing the tractor when heavy equipment is mounted on the rear. This is very useful when operating attachments with the 3-Point Hitch, and keeping weight transferred to all four wheels.

## STANDARD FEATURES

- ·Locking rod for securing weights to bracket
- •2 inch Receiver Tube
- Ventrac Mount System