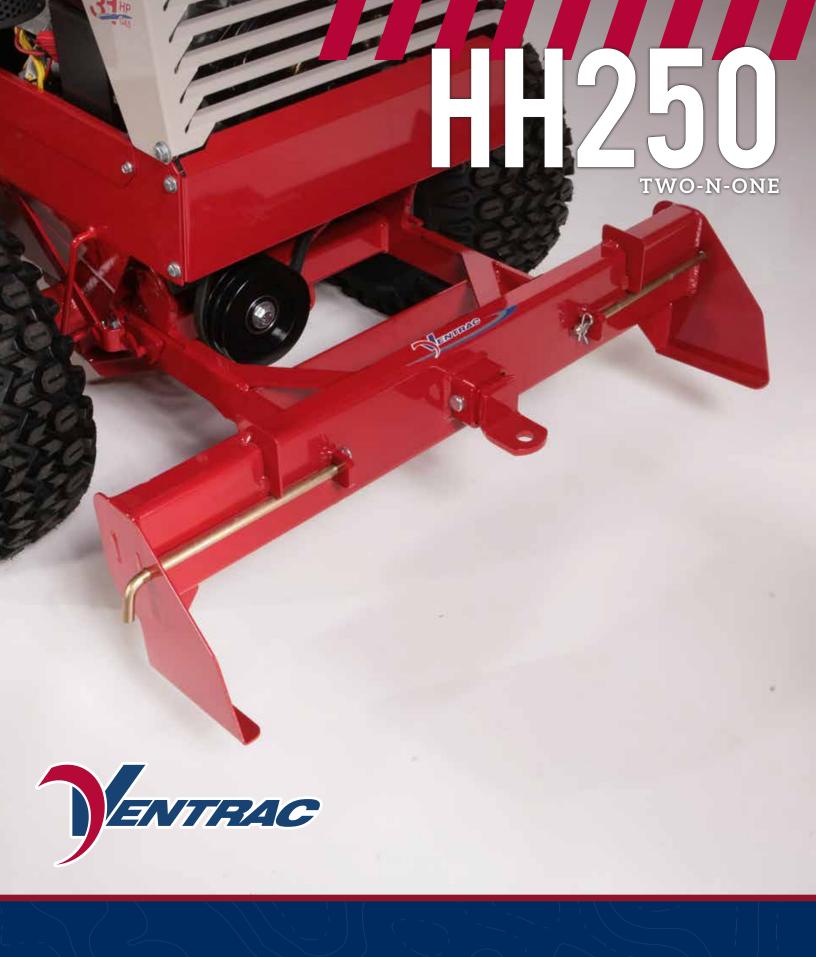

Shown with optional weights (up to 6 weights on standard 2-N1)

The 2-N-1 fits the front of either 3000 or 4000 series tractor and combines the 2 inch receiver tube for towing with a Front Counter-Weight Bracket capable of holding six 42 lbs (19 kg) weights.

The Front Counter-Weight Bracket is designed for stabilizing the tractor when heavy equipment is mounted on the rear. This is very useful when operating attachments with the 3-Point Hitch, and keeping weight transferred to all four wheels.

## STANDARD FEATURES

- ·Locking rod for securing weights to bracket
- •2 inch Receiver Tube
- Ventrac Mount System