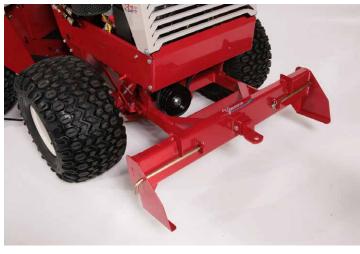

Shown with optional weights (up to 6 weights on standard 2-N1)

The 2-N-1 fits the front of either 3000 or 4000 series tractor and combines the 2 inch receiver tube for towing with a Front Counter-Weight Bracket capable of holding six 42 lbs (19 kg) weights.

The Front Counter-Weight Bracket is designed for stabilizing the tractor when heavy equipment is mounted on the rear. This is very useful when operating attachments with the 3-Point Hitch, and keeping weight transferred to all four wheels.

## STANDARD FEATURES

- ·Locking rod for securing weights to bracket
- •2 inch Receiver Tube
- Ventrac Mount System