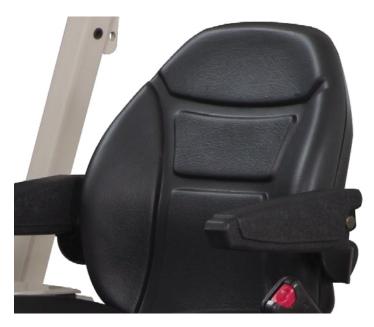

All specifications subject to change without notice or obligation

Optional Arm rests are also available.

For added comfort, support, and a smoother ride, Ventrac offers a fully adjustable Suspension Seat. Adjustments include back rest, lumbar support, and weight distribution.

## **Optional Accessories**

• Arm Rests

500 Venture Drive Orrville, OH 44667 1.866.836.8722 Fax: 330.683.0000 www.ventrac.com info@ventrac.com