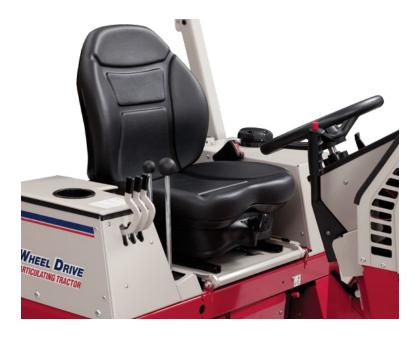

## Accessories Suspension Seat

All specifications subject to change without notice or obligation

Optional Arm rests are also available.

For added comfort, support, and a smoother ride, Ventrac offers a fully adjustable Suspension Seat. Adjustments include back rest, lumbar support, and weight distribution.

## **STANDARD FEATURES**

- Lumbar Support
- Tilt Back Seat
- Suspension Weight Adjustment
- Seat Lock