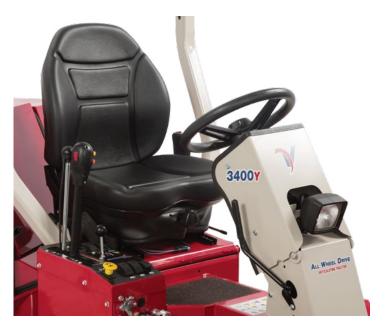

All specifications subject to change without notice or obligation

Optional Arm rests are also available.

For added comfort, support, and a smoother ride, Ventrac offers a fully adjustable Suspension Seat. Adjustments include back rest, lumbar support, and weight distribution.

## **STANDARD FEATURES**

- Lumbar Support
- Tilt Back Seat
- Suspension Weight Adjustment
- Seat Lock