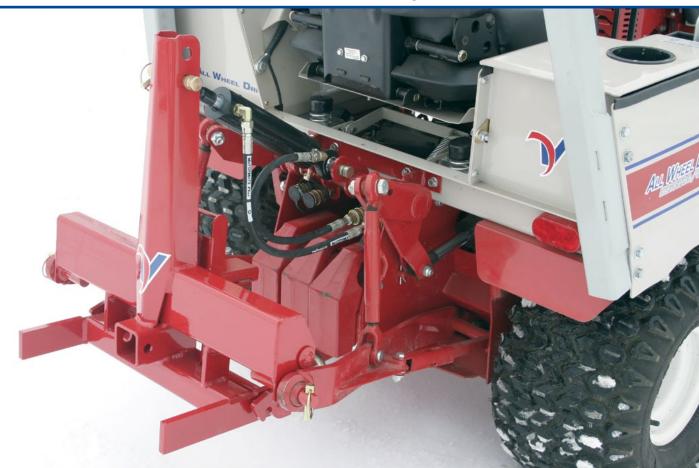

## **SPECIFICATIONS**

| Stock Code      | 70.4038         |
|-----------------|-----------------|
| Shipping Weight | 15 lbs (6.8 kg) |

All specifications subject to change without notice or obligation

The Hydraulic Top Link is a great accessory to use with the Ventrac Category One 3-Point Hitch option. It allows for fast and easy mounting of attachments when used with the Ventrac 3-N-1 Hitch. (Blades, Slip Scoops, Terra Rake, etc.)

When used with standard 3-Point mounted attachments it allows for quick and easy adjustment forward and aft. Mounted to the 3-N-1 Adapter, it makes adjustment simple in varying conditions.

When the Hydraulic Top Link is used with the Ventrac 3-N-1 Hitch it requires using the rear remote outlets.

## Note:

If you are also using an attachment that requires use of the rear outlets, on units prior to serial #4200-WEB2555 and #4100-KDC1391, accessory kit 39.56104 is required to give a second set of rear remote outlets.