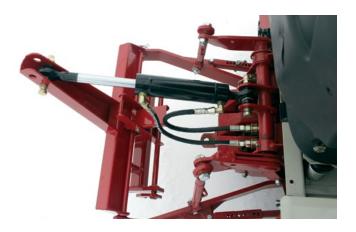

## **SPECIFICATIONS**

| Stock Code      | 70.4038         |
|-----------------|-----------------|
| Shipping Weight | 15 lbs (6.8 kg) |

All specifications subject to change without notice or obligation

The Hydraulic Top Link is a great accessory to use with the Ventrac Category One 3-Point Hitch option. It allows for fast and easy mounting of attachments when used with the Ventrac 3-N-1 Hitch. (Blades, Slip Scoops, Terra Rake, etc.)

When used with standard 3-Point mounted attachments it allows for quick and easy adjustment forward and aft. Mounted to the 3-N-1 Adapter, it makes adjustment simple in varying conditions.

When the Hydraulic Top Link is used with the Ventrac 3-N-1 Hitch it requires using the rear remote outlets.