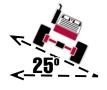

The extensions give your Ventrac a wider base for added stability and enable operation on side slopes of 25 degrees. If additional weight distribution and stability is needed, consider upgrading to the dual wheel kit.