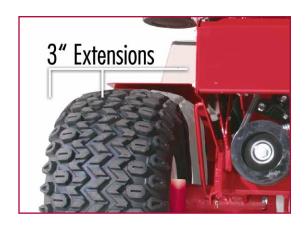

## **Wheel Extensions**

Increase your track width by 6 inches (15 cm) with the optional wheel extension kit. This kit includes four wheel extensions, one for each wheel, and extends each by 3 inches (for a total of 6 inches added width).

## **Specifications**

| Stock Code                           | 70.4098            |
|--------------------------------------|--------------------|
| Quantity in Kit                      | Set of 4           |
| Width (each)                         | 3 inches (7.6 cm)  |
| Width of Tractor without extensions* | 48 inches (122 cm) |
| Width of Tractor with extensions*    | 54 inches (137 cm) |
| Weight (kit)                         | 50 lbs. (22.7 kg)  |