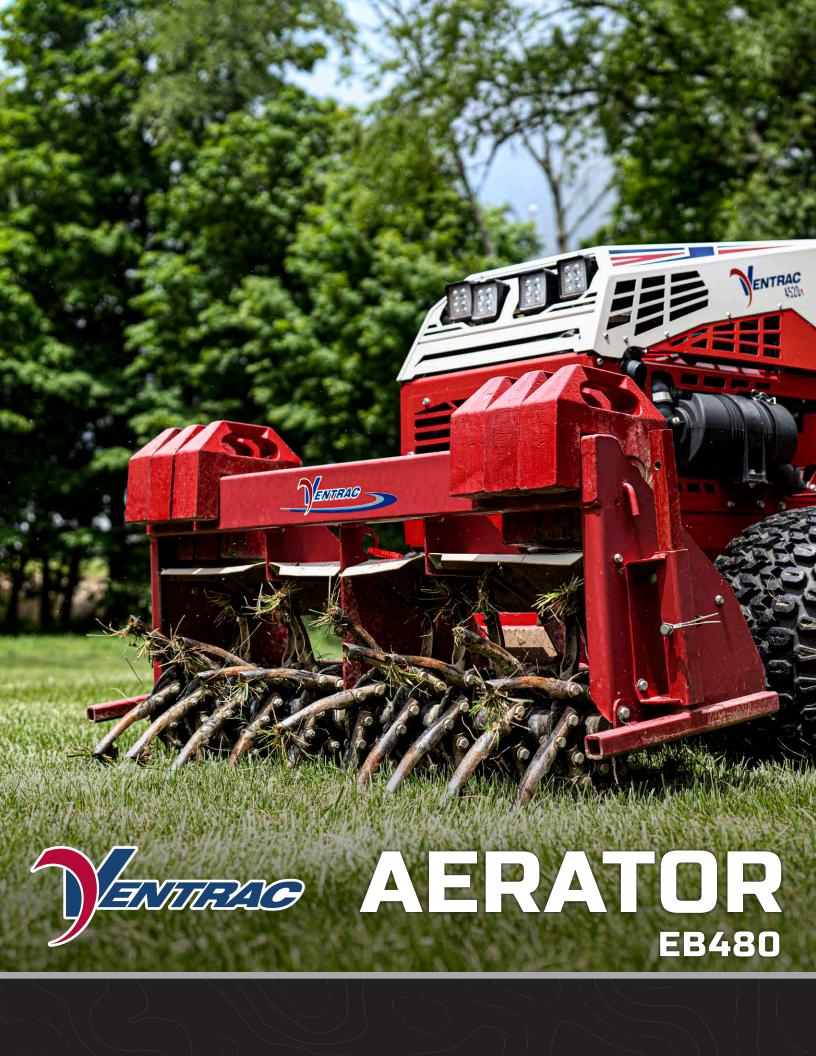

| AERATOR                                                           |                        |
|-------------------------------------------------------------------|------------------------|
| ALIVATOR                                                          |                        |
| Model                                                             | EB480                  |
| Core Tine (EB480C)                                                | 39.55494               |
| Open Spoon (EB480F)                                               | 39.55490               |
| Slitter/Slicer (EB480S)                                           | 39.55492               |
| Tine Length                                                       |                        |
| Coring Tine                                                       | 5 1/2 inches (14 cm)   |
| Open Spoon Tine                                                   | 5 1/2 inches (14 cm)   |
| Slitter/Slicer Tine                                               | 5.375 inches (13.7 cm) |
| Optional Accessory                                                |                        |
| Suitcase Weights (Pk 2 Weights)                                   | 70.0102                |
| Dimensions                                                        |                        |
| Length                                                            | 30 inches (76.2 cm)    |
| Width                                                             | 54 inches (137 cm)     |
| Height                                                            | 26.25 inches (67 cm)   |
| Working Width                                                     | 48 inches (122 cm)     |
| Weight                                                            | 240 lbs (109 kg)       |
| All specifications subject to change without notice or obligation | 1                      |

## **Optional Accessories**

· Suitcase Weights

The Ventrac EB480 aerator is a front mounted attachment for turf aeration. Aeration helps to revitalize and encourage root growth by increasing the oxygen supply to the root zone. It allows entry of fertilizer and organic top dressing. It also reduces soil compaction in heavily used areas.

The EB480 features three different tine options.

The core tine is a hardened steel 3/4" tine. It removes a core up to three inches deep.

The open spoon tine is a hardened steel 3/4 inch tine that is designed to penetrate and loosen compacted soil without removing a core.

The slitter/slicer tine is a 1/4 inch steel tine that is designed to slice through thatch and turf without removing a core.

The aerator frame can accommodate up to eight Ventrac weights or 340 pounds for easier penetration of aerator tines.