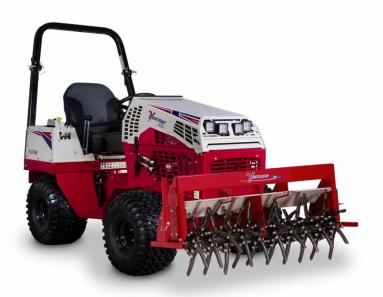

## **Optional Accessories**

· Suitcase Weights

The Ventrac EB480 aerator is a front mounted attachment for turf aeration. Aeration helps to revitalize and encourage root growth by increasing the oxygen supply to the root zone. It allows entry of fertilizer and organic top dressing. It also reduces soil compaction in heavily used areas.

The EB480 features three different tine options.

The core tine is a hardened steel 3/4" tine. It removes a core up to three inches deep.

The open spoon tine is a hardened steel 3/4 inch tine that is designed to penetrate and loosen compacted soil without removing a core.

The slitter/slicer tine is a 1/4 inch steel tine that is designed to slice through thatch and turf without removing a core.

The aerator frame can accommodate up to eight Ventrac weights or 340 pounds for easier penetration of aerator tines.