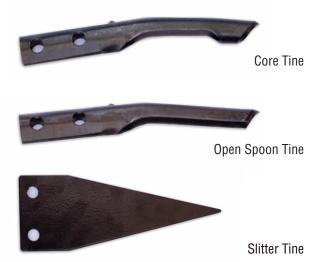

The EB480 features three different tine options.

The core tine is a hardened steel 3/4" tine. It removes a core up to three inches deep.

The open spoon tine is a hardened steel 3/4 inch tine that is designed to penetrate and loosen compacted soil without removing a core.

The slitter/slicer tine is a 1/4 inch steel tine that is designed to slice through thatch and turf without removing a core.

The aerator frame can accommodate up to eight Ventrac weights or 340 pounds for easier penetration of aerator tines.