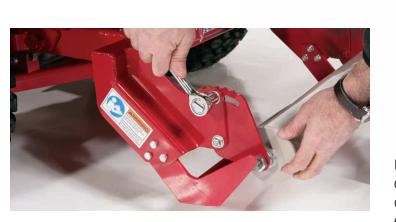

## STANDARD FEATURES

- •24 inch cutting width
- •Easy adjustment from 0 to 2 1/2 inch Cutting Depth
- •A heavy duty steel frame
- •Maintenance free roller