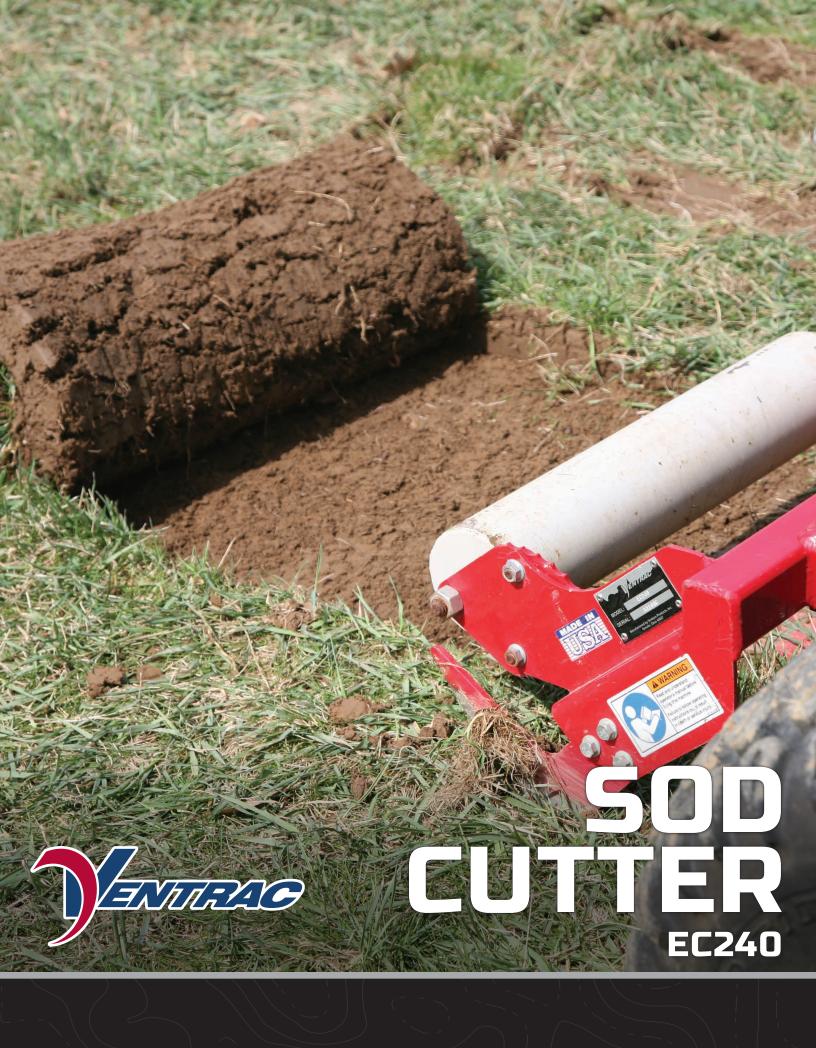

## SOD CUTTER

| Model          | EC240                            |
|----------------|----------------------------------|
| Overall Length | 24 1/2 inches (62 cm)            |
| Overall Width  | 25 inches (63.5 cm)              |
| Overall Height | 10 1/4 inches (26 cm)            |
| Cutting Width  | 24 inches (61 cm)                |
| Cutting Depth  | 0 to 2 1/2 inches (0 to 6.35 cm) |
| Weight         | 38 lbs (17.2 kg)                 |

Ideal for landscapers or homeowners, the EC240 sod cutter cleanly cuts sod for flowerbeds, walkways, and lawns. With a cutting depth of 0 to 2  $\frac{1}{2}$  inches, the EC240 can be used to cut thick lush grass or even to shave off the last bit of dirt to prepare your work site.