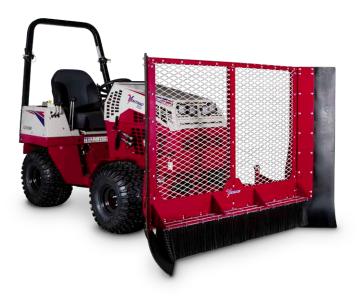

The Leaf Plow features a dual-stack of bristles allowing for a clean sweep without gouging the turf. With a height of 50" and a 78" overall width, this leaf plow collects a high volume of leaves in one pass. The flexible containment wings allow operation close to trees and other objects without worrying about damage to the property or the leaf plow. The Leaf Plow can mount on the front of the tractor for optimal visibility and maneuverability. It can also be mounted on the 3-point hitch at the rear of the tractor, allowing the use of a highpowered blower on the front PTO, making this the most efficient leaf removal combination ever.

## STANDARD FEATURES

- 8" Dual Bristle Stack for Optimum Sweeping
- Trip-Free Design
- Expanded Steel Back for Visibility
- · Adjustable Caster Wheels
- Replaceable Brushes