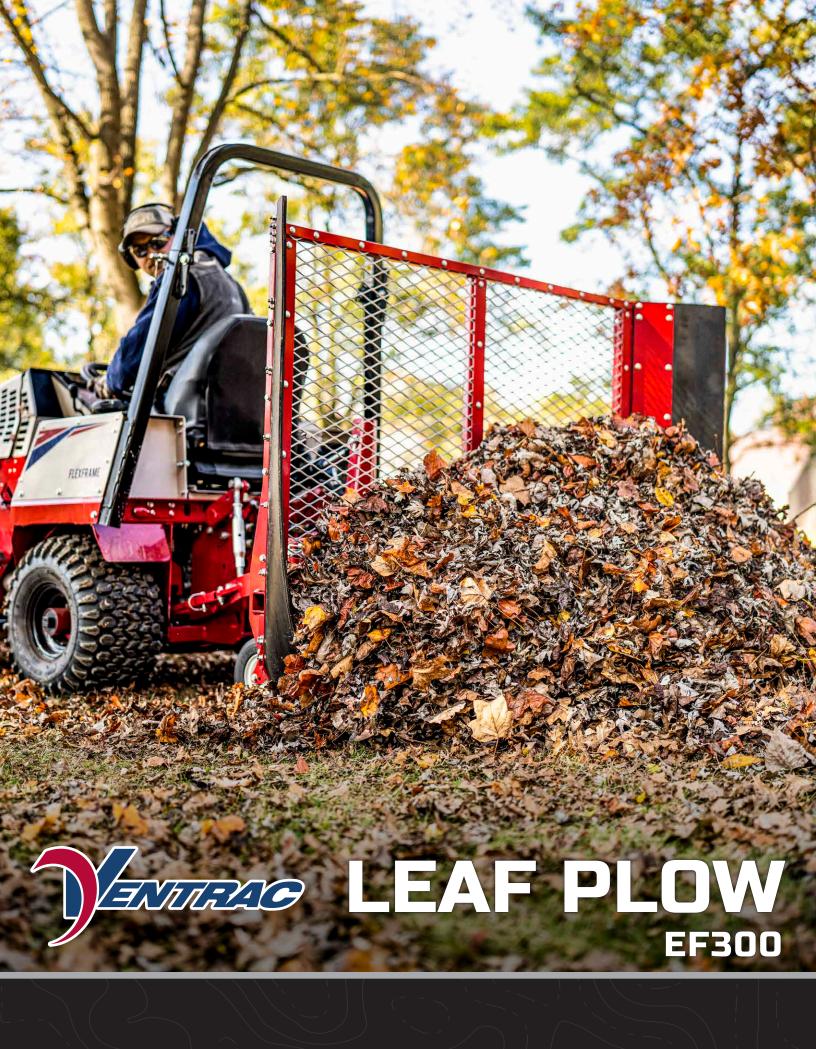

The Ventrac EF300 leaf plow is the fastest way to move deep layers of leaves. As the leaves pile up in the fall, they can often stack up faster than a blower can handle - this is where the Leaf Plow excels. This attachment is designed to save users hours and hours of painstaking leaf cleanup.

The Leaf Plow features a dual-stack of bristles allowing for a clean sweep without gouging the turf. With a height of 50" and a 78" overall width, this leaf plow collects a high volume of leaves in one pass. The flexible containment wings allow operation close to trees and other objects without worrying about damage to the property or the leaf plow. The Leaf Plow can mount on the front of the tractor for optimal visibility and maneuverability. It can also be mounted on the 3-point hitch at the rear of the tractor, allowing the use of a highpowered blower on the front PTO, making this the most efficient leaf removal combination ever.