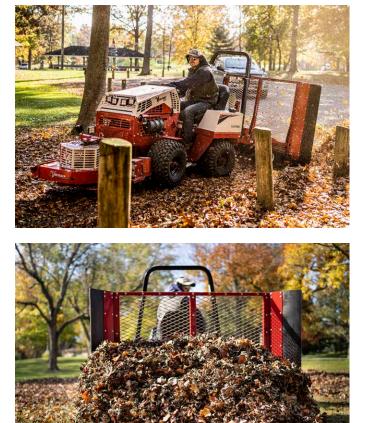

The Ventrac EF300 leaf plow is the fastest way to move deep layers of leaves. As the leaves pile up in the fall, they can often stack up faster than a blower can handle - this is where the Leaf Plow excels. This attachment is designed to save users hours and hours of painstaking leaf cleanup.

The Leaf Plow features a dual-stack of bristles allowing for a clean sweep without gouging the turf. With a height of 50" and a 78" overall width, this leaf plow collects a high volume of leaves in one pass. The flexible containment wings allow operation close to trees and other objects without worrying about damage to the property or the leaf plow. The Leaf Plow can mount on the front of the tractor for optimal visibility and maneuverability. It can also be mounted on the 3-point hitch at the rear of the tractor, allowing the use of a highpowered blower on the front PTO, making this the most efficient leaf removal combination ever.