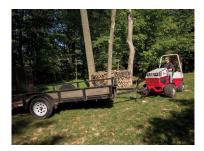

## **Accessories** HH150 Trailer Mover

The Ventrac Trailer Mover is an excellent tool for moving a trailer into tight spaces that you cannot fit your truck. Having the trailer in front of you makes it easier to maneuver because everything is in your line of sight rather than behind you. It's the simplest way to move a trailer, or any other equipment with a trailer coupler, around your property.