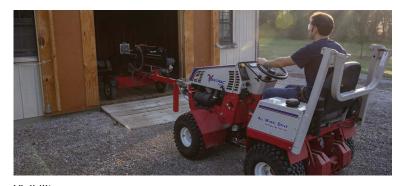

## **Accessories** HH150 Trailer Mover

The Ventrac Trailer Mover is an excellent tool for moving a trailer into tight spaces that you cannot fit your truck. Having the trailer in front of you makes it easier to maneuver because everything is in your line of sight rather than behind you. It's the simplest way to move a trailer, or any other equipment with a trailer coupler, around your property.

## STANDARD FEATURES

- · Exceptional Visibility
- Operator comfort.