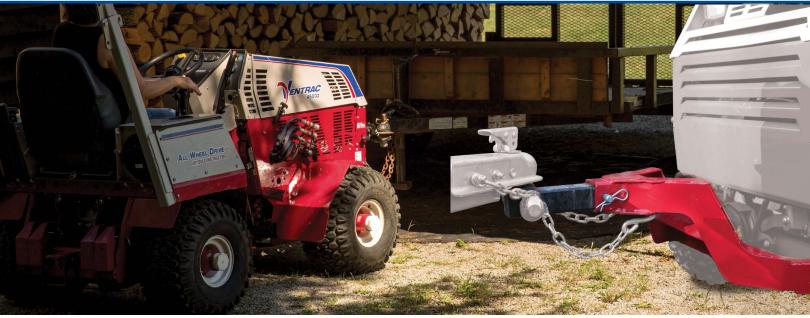

## **Accessories** HH150 Trailer Mover

The Ventrac Trailer Mover is an excellent tool for moving a trailer into tight spaces that you cannot fit your truck. Having the trailer in front of you makes it easier to maneuver because everything is in your line of sight rather than behind you. It's the simplest way to move a trailer, or any other equipment with a trailer coupler, around your property.

## **NOTE:**

- DO NOT use on slopes
- Maximum Tow rating 1000 lbs
- The Ball Mount is NOT included