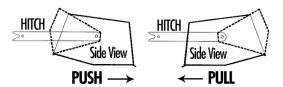

## Excavator HJ300/480

The HJ **Excavator** is designed to dig either in forward or reverse.

Dual cutting edges include one serrated and one smooth to tackle tough jobs or delicate work. The serrated cutting edge makes short work of digging in hard soils and is great for serious excavating. The smooth cutting edge is great for sod removal and peeling to a desired depth.

Its innovative flip back design allows for forward or reverse excavating.

## **Standard Features:**

- Hydraulic Control
- Push or Pull Digging
- · Ventrac Mount System