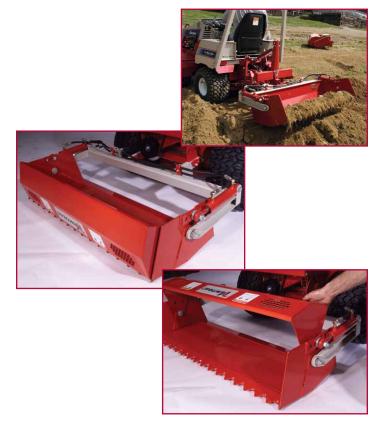

## Excavator HJ300/480

The HJ **Excavator** is designed to dig either in forward or reverse.

Dual cutting edges include one serrated and one smooth to tackle tough jobs or delicate work. The serrated cutting edge makes short work of digging in hard soils and is great for serious excavating. The smooth cutting edge is great for sod removal and peeling to a desired depth.

Its innovative flip back design allows for forward or reverse excavating.

## **Standard Features:**

- Hydraulic Control
- Push or Pull Digging
- · Ventrac Mount System