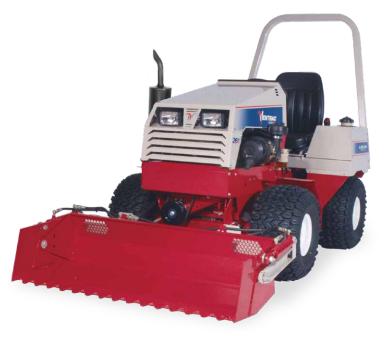

## Excavator HJ300/480

The HJ **Excavator** is designed to dig either in forward or reverse.

Dual cutting edges include one serrated and one smooth to tackle tough jobs or delicate work. The serrated cutting edge makes short work of digging in hard soils and is great for serious excavating. The smooth cutting edge is great for sod removal and peeling to a desired depth.

## **Standard Features:**

- Hydraulic Control
- Push or Pull Digging
- · Ventrac Mount System