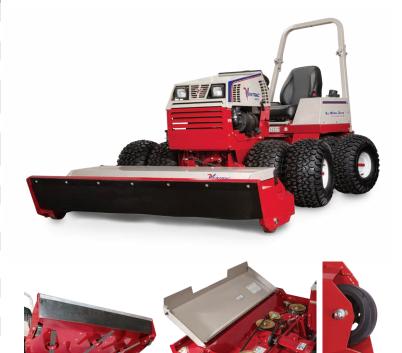

# HERE TOUGH CUT

RENAME IS A

S T BAR

- Connects To Front Of Tractor
- Cut Material Before Driving Over
- Flip Up Deck

- Excellent Visibility
- Heavy Duty Deck Construction

#### **OPTIONAL ACCESSORIES**

•Swivel Wheel Kit

The HQ680 Tough Cut is designed for mowing high grass, thick weeds, and heavy brush. A large baffled front opening directs material into the deck and helps hinder debris from escaping.

Three heavy-duty blades counter rotate to cut and deposit waste evenly without windrowing. Capable of tackling saplings up to one inch in diameter, the Tough Cut makes short work out of overgrown thickets.

The Tough Cut can be set to three cutting heights, 3, 35, and 41/<sub>4</sub> inches. The optional swivel wheel kit provides eight different cutting heights ranging from 31/<sub>2</sub> to 7 inches.

The HQ680 can be tilted up to access the underside of the mower deck for cleaning, maintenance, or storage. Additionally, easy servicing of belts and pulleys is accessible by the hinged, removable cover.