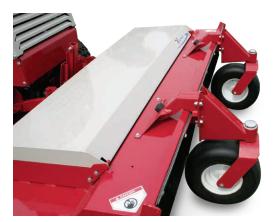

#### STANDARD FEATURES

- •Rear Adjustment for Deck Pitch
- •Heavy Duty Blades
- •Tilt-Up Deck
- Ventrac Mount System

#### **OPTIONAL ACCESSORIES**

•Swivel Wheel Kit

The HQ680 Tough Cut is designed for mowing high grass, thick weeds, and heavy brush. A large baffled front opening directs material into the deck and helps hinder debris from escaping.

The Tough Cut can be set to three cutting heights, 3, 35, and 41/<sub>4</sub> inches. The optional swivel wheel kit provides eight different cutting heights ranging from 31/<sub>2</sub> to 7 inches.

The HQ680 can be tilted up to access the underside of the mower deck for cleaning, maintenance, or storage. Additionally, easy servicing of belts and pulleys is accessible by the hinged, removable cover.