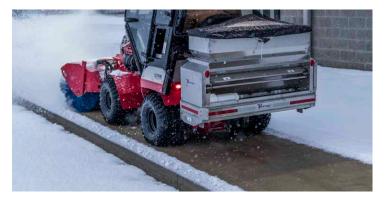

This broom can be hydraulically angled 30° left and right and lifted up or down all with the S.D.L.A. Control.

An optional electric actuator allows the operator to adjust the speed and direction of the broom rotation, maximizing effectiveness and allowing the operator to reverse broom rotation, all from the seat of the tractor.

## STANDARD FEATURES

- 52" working width
- 48" Angled working width
- Center pivot with 30 degree angle left and right
- 24" Broom diameter
- 45% more hydraulic power than HB580
- Faster broom tip speed than HB580
- Dual jack stands for easier connection
- Top-mounted hydraulic motor for tighter working areas
- Easily replaceable wafer bristles