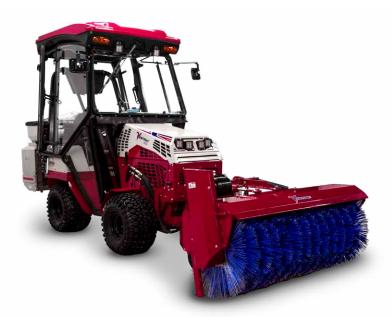

## NARROW BROOM

| Model                  | KJ520                                    |
|------------------------|------------------------------------------|
| Stock Code             | 39.55401                                 |
| Rotation Direction     | Forward/Reverse (with optional actuator) |
| "Cornerless" Frame     | Both Sides                               |
| Gauge Wheels/Diameter  | 2 adjustable/ 9 inches (23 cm)           |
| Nylon Wafer Diameter   | 24 inches (61 cm)                        |
| Broom RPM @ Engine RPM | 277 rpm @ 3500 Engine RPM                |
|                        | *Requires Optional Electrical Actuator   |
| Ontional Accessories   |                                          |

## STANDARD FEATURES

- 52" working width
- 48" Angled working width
- Center pivot with 30 degree angle left and right
- 24" Broom diameter
- 45% more hydraulic power than HB580
- Faster broom tip speed than HB580
- Dual jack stands for easier connection
- Top-mounted hydraulic motor for tighter working areas
- Easily replaceable wafer bristles