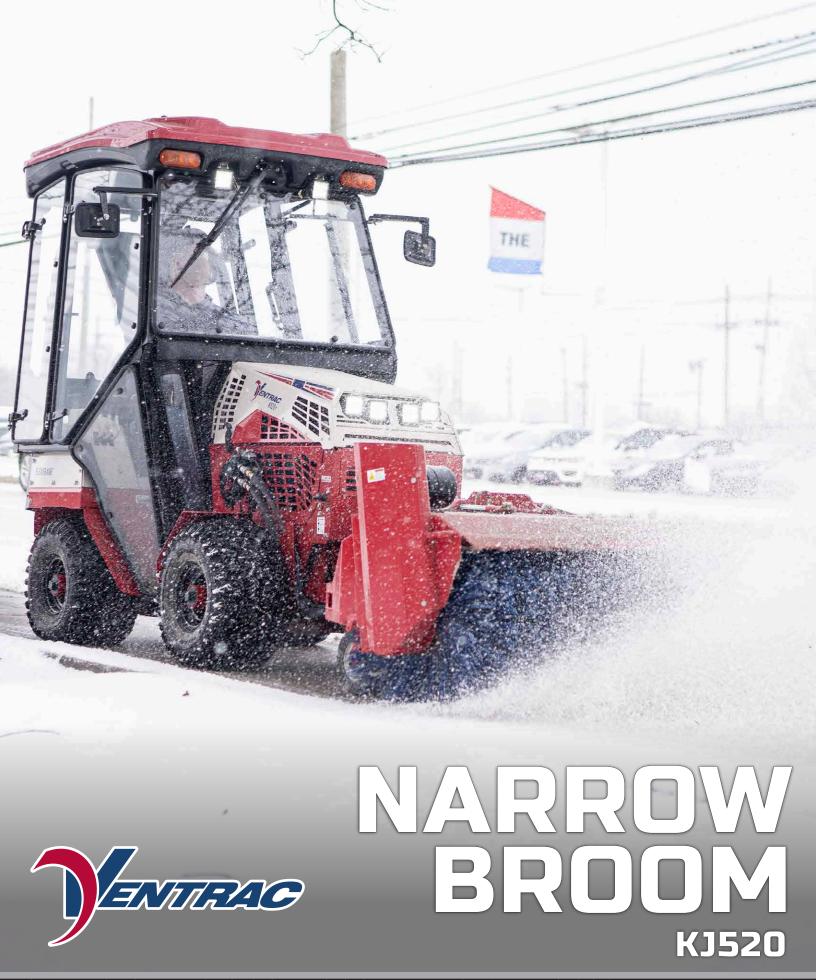

70.8211

The KJ520 Power Broom is optimized to handle a wide variety of snow on sidewalks. With a higher tip speed and increased hydraulic capacity, this broom can clear snow where other brooms struggle.

This broom can be hydraulically angled 30° left and right and lifted up or down all with the S.D.L.A. Control.

An optional electric actuator allows the operator to adjust the speed and direction of the broom rotation, maximizing effectiveness and allowing the operator to reverse broom rotation, all from the seat of the tractor.