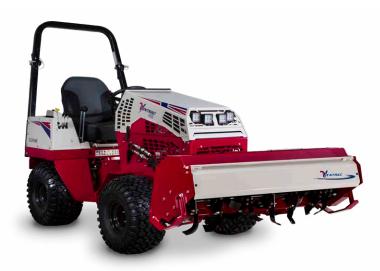

The KL480 Tiller is designed for easy preparation of gardens and yards. This power-driven front-end attachment allows the operator to easily monitor the tiller's performance. Designed with the Ventrac Mount System, the tiller can be attached in a minute or less and comes with a stand for storing when not in use.

## TILLER

| Model                                                             | KL480                              |
|-------------------------------------------------------------------|------------------------------------|
| Stock Code                                                        | 39.55220                           |
| Working Width                                                     | 48 inches (122 cm)                 |
| Tines                                                             | 24                                 |
| Maximum tilling depth                                             | 6 inches (15.24 cm)                |
| Final Drive                                                       | #80 Chain, enclosed and lubricated |
| Ground Clearance                                                  | Approx. 10 inches (25.4 cm) raised |
| Dimensions                                                        |                                    |
| Length                                                            | 41 inches (104 cm)                 |
| Width                                                             | 53 inches (135 cm)                 |
| Height                                                            | 22 inches (56 cm)                  |
| Weight                                                            | 356 lbs (162 kg)                   |
| Shipping Weight                                                   | 425 lbs (193 kg)                   |
| Shipping Dimensions (L x W x H)                                   | 57x43x25 inches (145x109x64 cm)    |
| All specifications subject to change without notice or obligation |                                    |