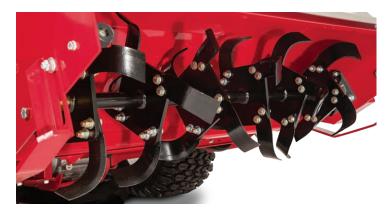

A number 80 chain in an enclosed final drive is lubricated for heavy-duty performance. Skid shoe adjustments facilitate cutting depth. Twenty-four high carbon steel tines are sequentially spaced to provide smooth and efficient tillage.

## STANDARD FEATURES

- Intermediate Gear Reduction for Quiet Running
- Sealed Lubrication Final Drive
- Leveler Shield
- •Adjustable Skid Shoes
- 24 High-Performance Carbon Tines
- Stand for holding attachment when not in use
- Ventrac Mount System