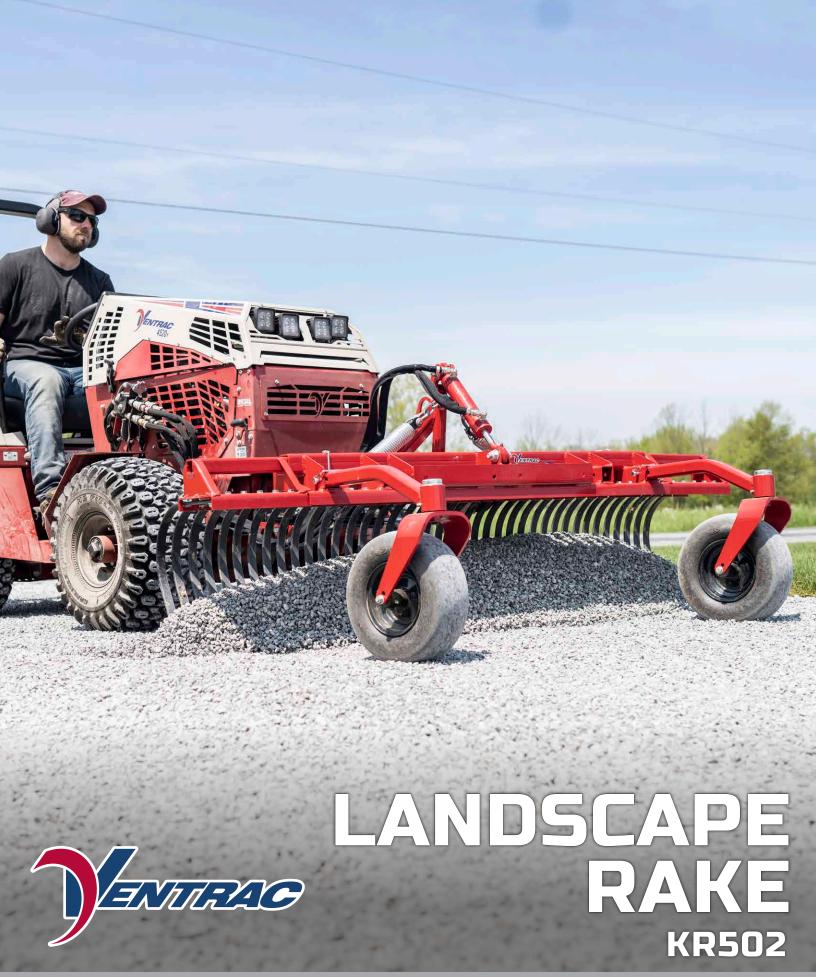

30.5 inches (77.5 cm)

250 lbs (113.4 kg)

Weight (appx.) All specifications subject to change without notice or obligation

Height

Ventrac KR502 Landscape Rake perform a variety of landscaping tasks. From soil preparation, leveling ground, to removing rocks and debris, the KR502 works with ease and efficiency.

The curved tines on the Landscape Rake can be used in either direction. Unlike pull-behind units, Ventrac Landscape Rakes are front mounted, allowing the operator to keep material from being driven over. This minimizes compaction as well as making the Landscape Rake very easy to use. On the 4000 series, the Landscape Rake can also be mounted to the rear 3-Point Hitch with the Ventrac 3-N-1 Adapter for pulling material.

Front gauge wheels are adjustable front-to-back. If a wider surface area is needed, optional 10 inch extensions are available, giving the operator an additional 20 inches of surface area.