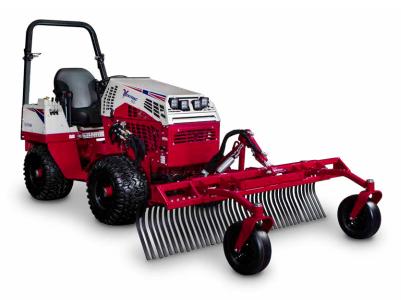

30.5 inches (77.5 cm)

250 lbs (113.4 kg)

Weight (appx.) All specifications subject to change without notice or obligation

Height

Ventrac KR502 Landscape Rake perform a variety of landscaping tasks. From soil preparation, leveling ground, to removing rocks and debris, the KR502 works with ease and efficiency.

The curved tines on the Landscape Rake can be used in either direction. Unlike pull-behind units, Ventrac Landscape Rakes are front mounted, allowing the operator to keep material from being driven over. This minimizes compaction as well as making the Landscape Rake very easy to use. On the 4000 series, the Landscape Rake can also be mounted to the rear 3-Point Hitch with the Ventrac 3-N-1 Adapter for pulling material.

Front gauge wheels are adjustable front-to-back. If a wider surface area is needed, optional 10 inch extensions are available, giving the operator an additional 20 inches of surface area.