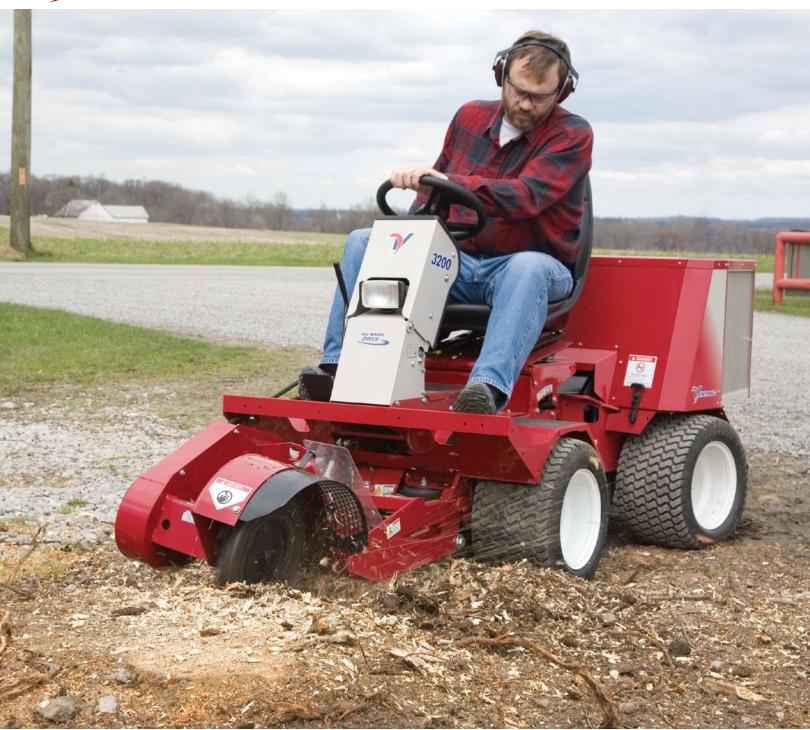

## **LC150** Stump Grinder

TRACTOR COMPATIBILITY KEY:

The LC150 Stump Grinder makes quick work of unwanted stumps and roots. Heavy-duty carbide cutters provide extended and effective performance in spite of dirt, stones, and debris in work area. The stump grinder mounted on the 3000 series tractor creates an agile, powerful machine for even the toughest jobs in the tightest places.

The steering wheel-controlled articulation provides sideto-side cutting action. Forward and reverse motion is controlled with the tractor's hydrostatic drive.

The hydraulically controlled drop stand performs three functions: