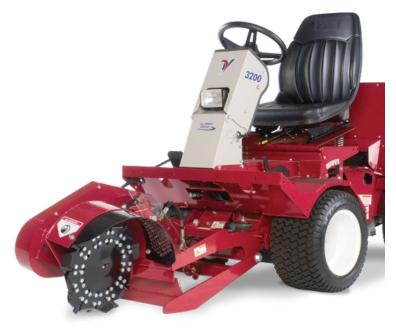

The steering wheel-controlled articulation provides sideto-side cutting action. Forward and reverse motion is controlled with the tractor's hydrostatic drive.

The hydraulically controlled drop stand performs three functions:

- (1) A stand for remounting
- (2) A blade to refill the hole
- (3) A depth gauge to preset the desired depth of cut

**BEFORE** 

**AFTER** 

## STANDARD FEATURES

- Replaceable carbide hardened teeth
- Excellent operator visibility
- Integrated operator controls
- Hydraulically controlled stand and depth gauge
- Ventrac Mount System