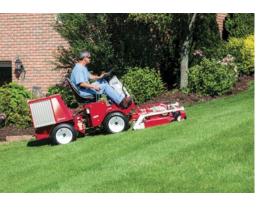

# The Ventrac LK520 Rear Discharge Mower features a 52 inch (132 cm) cutting width. The rear discharge design makes it easier to mow up against obstacles without worrying about a discharge chute getting in the way while protecting mulch beds, buildings, and vehicles from discharged grass and other debris.

#### STANDARD FEATURES

- Flip-Up deck design
- Center front roller for anti-scalping
- Full rear roller for even cutting and striping
- Full-floating Deck
- Ventrac Mount System