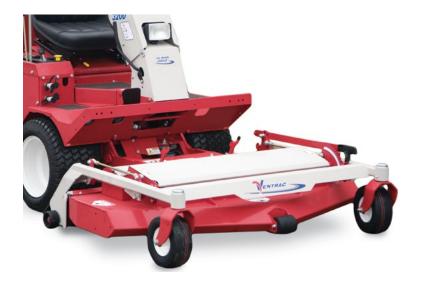

#### **SPECIFICATIONS**

| Stock Code             | 39.35107                                   |
|------------------------|--------------------------------------------|
| Deck Type              | Front Mount, rear discharge                |
| Deck Suspension        | 2 front tires with full width rear roller  |
| Width of Cut           | 52 inches (132 cm)                         |
| Number of blades/type  | (3) 18 in (45cm), mulching style           |
| Cutting Height Range   | 3/4 inch (20mm) to 4 inch (100mm)          |
| Cutting Positions      | 14                                         |
| Deck Height Adjustment | Single lever, quick select                 |
| Deck Construction      | Multi-gauge construction                   |
| Spindles/Pulleys       | Field serviceable with top grease fittings |
| Anti Scalp Rollers     | Front center with side rear rollers        |
| Discharge Type         | Rear discharge with flexible deflector     |
|                        |                                            |

#### STANDARD FEATURES

- Flip-Up deck design
- Center front roller for anti-scalping
- Full rear roller for even cutting and striping
- Full-floating Deck
- Ventrac Mount System