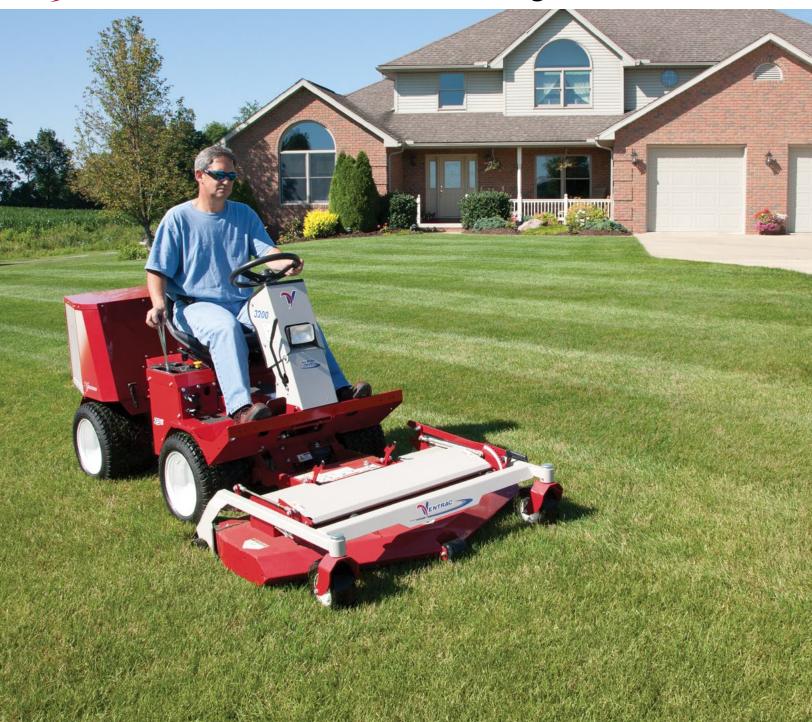

# The Ventrac LK520 Rear Discharge Mower features a 52 inch (132 cm) cutting width. The rear discharge design makes it easier to mow up against obstacles without worrying about a discharge chute getting in the way while protecting mulch beds, buildings, and vehicles from discharged grass and other debris.

Fourteen cutting positions set the height of cut from 3/4 inch to 4 inches in 1/4 inch increments.

Your lawns and parks can be beautiful and healthy in no time, with the help of Ventrac.

#### STANDARD FEATURES

- Flip-Up deck design
- Center front roller for anti-scalping
- Full rear roller for even cutting and striping
- Full-floating Deck
- Ventrac Mount System