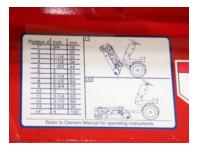

Fourteen cutting positions set the height of cut from 3/4 inch to 4 inches in 1/4 inch increments.

Your lawns and parks can be beautiful and healthy in no time, with the help of Ventrac.

#### **SPECIFICATIONS**

| Stock Code             | 39.35107                                   |
|------------------------|--------------------------------------------|
| Deck Type              | Front Mount, rear discharge                |
| Deck Suspension        | 2 front tires with full width rear roller  |
| Width of Cut           | 52 inches (132 cm)                         |
| Number of blades/type  | (3) 18 in (45cm), mulching style           |
| Cutting Height Range   | 3/4 inch (20mm) to 4 inch (100mm)          |
| Cutting Positions      | 14                                         |
| Deck Height Adjustment | Single lever, quick select                 |
| Deck Construction      | Multi-gauge construction                   |
| Spindles/Pulleys       | Field serviceable with top grease fittings |
| Anti Scalp Rollers     | Front center with side rear rollers        |
| Discharge Type         | Rear discharge with flexible deflector     |
|                        |                                            |