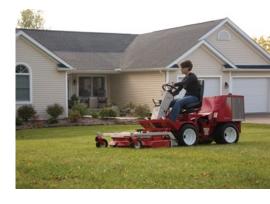

# The Ventrac LK520 Rear Discharge Mower features a 52 inch (132 cm) cutting width. The rear discharge design makes it easier to mow up against obstacles without worrying about a discharge chute getting in the way while protecting mulch beds, buildings, and vehicles from discharged grass and other debris.

#### STANDARD FEATURES

- Flip-Up deck design
- Center front roller for anti-scalping
- Full rear roller for even cutting and striping
- Full-floating Deck
- Ventrac Mount System