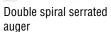

#### **SPECIFICATIONS**

| 39.35427                               |
|----------------------------------------|
| Double spiral serrated                 |
| 16 inches (40.6 cm)                    |
| 2500 lbs/min                           |
| Standard                               |
| 4                                      |
| 180 degrees                            |
| Approx 35 – 40 feet (10.6-12.2 meters) |
|                                        |

## STANDARD FEATURES

· 2-Stage System

optional.

- · Double spiral serrated auger
- Hinged chute deflector with optional electric actuator
- Standard hydraulic controlled
- 180 degree rotation discharge chute
- · Extra heavy-duty shaft and bearings
- Chute guard quick release rubber latches
- Chute liner to reduce snow leakage
- Front crossbar protection bumper
- Cleanup stick for dislodging clogged snow
- Ventrac Mount System