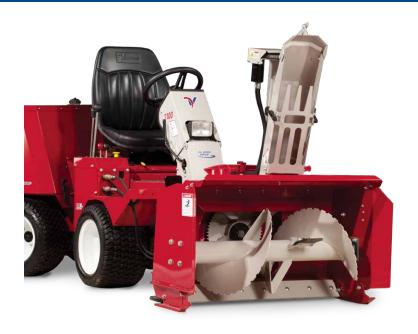

Adjustable cast iron skid shoe discs

SnoStik™ for dislodging clogged snow

54 inches (137 cm)

405 lbs (184 kg)

## STANDARD FEATURES

· 2-Stage System

optional.

- · Double spiral serrated auger
- Hinged chute deflector with optional electric actuator
- Standard hydraulic controlled
- 180 degree rotation discharge chute
- · Extra heavy-duty shaft and bearings
- Chute guard quick release rubber latches
- Chute liner to reduce snow leakage
- Front crossbar protection bumper
- Cleanup stick for dislodging clogged snow
- Ventrac Mount System