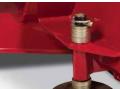

The hydraulically activated discharge chute can rotate 180 degrees, all from the convenience of Ventrac's exclusive S.D.L.A. Control System. Chute deflection is manually adjustable. An electric chute deflection controller is

#### **Optional Accessories**

| 12 Volt Actuator                                  | 70.8025            |
|---------------------------------------------------|--------------------|
| 12 Volt Switch and Plug** (required for actuator) | 70.3016            |
| Rear Weight Bracket                               | 70.3043            |
| Suitcase Weights (Individual Weight)              | 47.0115            |
| Dimensions                                        |                    |
| Length                                            | 44 inches (112 cm) |
| Width                                             | 42 inches (107 cm) |

### **Optional Accessories**

- 12 Volt Chute Actuator (requires 12 Volt Switch/Plug Kit)
- Rear Weight Bracket
- Suitcase Weights

1.866.836.8722

Fax: 330.683.0000 www.ventrac.com info@ventrac.com