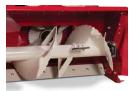

# LX423 Snow Blower

The 42 Inch wide LX423 Snow Blower for the Ventrac 3000 series is built for commercial snow clearing operations of sidewalks, driveways, and other areas. A two stage snow blower, the LX423 features a 16 inch diameter solid auger for best snow transfer, a large 20 inch diameter fan, and the ability to move 2500 pounds of snow per minute at distances up to 40 feet. Standard features include adjustable cast iron skid shoe discs at the rear, high carbon hardened steel shoes at the side, and a reversible high carbon hardened steel cutting edge.

## STANDARD FEATURES

· 2-Stage System

optional.

- · Double spiral serrated auger
- Hinged chute deflector with optional electric actuator
- Standard hydraulic controlled
- 180 degree rotation discharge chute
- · Extra heavy-duty shaft and bearings
- Chute guard quick release rubber latches
- Chute liner to reduce snow leakage
- Front crossbar protection bumper
- Cleanup stick for dislodging clogged snow
- Ventrac Mount System