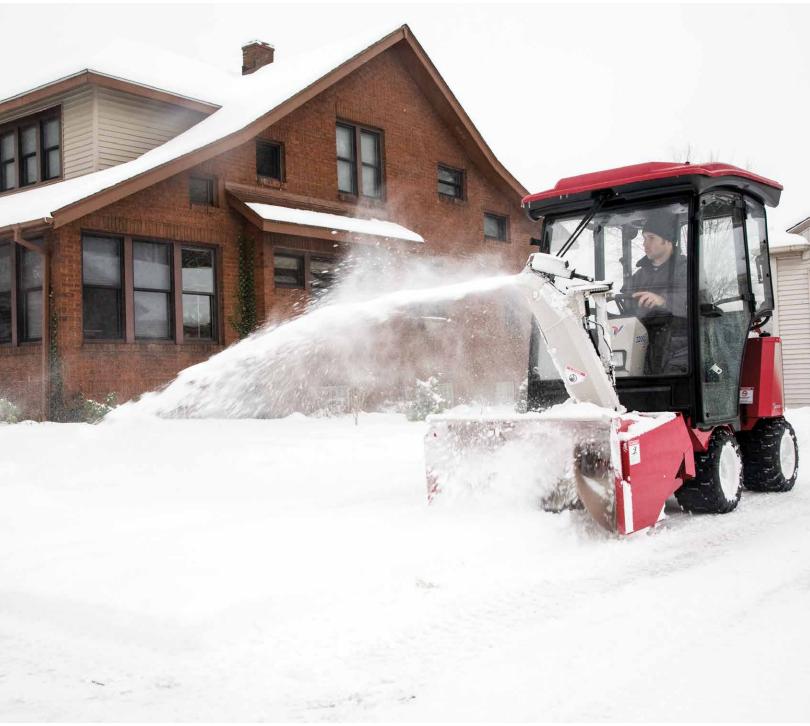

# LX423 Snow Blower

The 42 Inch wide LX423 Snow Blower for the Ventrac 3000 series is built for commercial snow clearing operations of sidewalks, driveways, and other areas. A two stage snow blower, the LX423 features a 16 inch diameter solid auger for best snow transfer, a large 20 inch diameter fan, and the ability to move 2500 pounds of snow per minute at distances up to 40 feet. Standard features include adjustable cast iron skid shoe discs at the rear, high carbon hardened steel shoes at the side, and a reversible high carbon hardened steel cutting edge.

The hydraulically activated discharge chute can rotate 180 degrees, all from the convenience of Ventrac's exclusive S.D.L.A. Control System. Chute deflection is manually adjustable. An electric chute deflection controller is

## STANDARD FEATURES

· 2-Stage System

optional.

- · Double spiral serrated auger
- Hinged chute deflector with optional electric actuator
- Standard hydraulic controlled
- 180 degree rotation discharge chute
- · Extra heavy-duty shaft and bearings
- Chute guard quick release rubber latches
- Chute liner to reduce snow leakage
- Front crossbar protection bumper
- Cleanup stick for dislodging clogged snow
- Ventrac Mount System