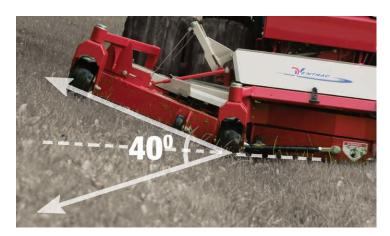

## STANDARD FEATURES

- · 40 degrees of motion for side decks
- · Front-to-back motion for ground variation
- Rear discharge
- · Full rear roller for even cutting and striping
- · Front rollers for anti-scalping
- Belt drive with gearbox for mechanical efficiency & reliability
- · Flip-up deck design
- · Ventrac Mount System