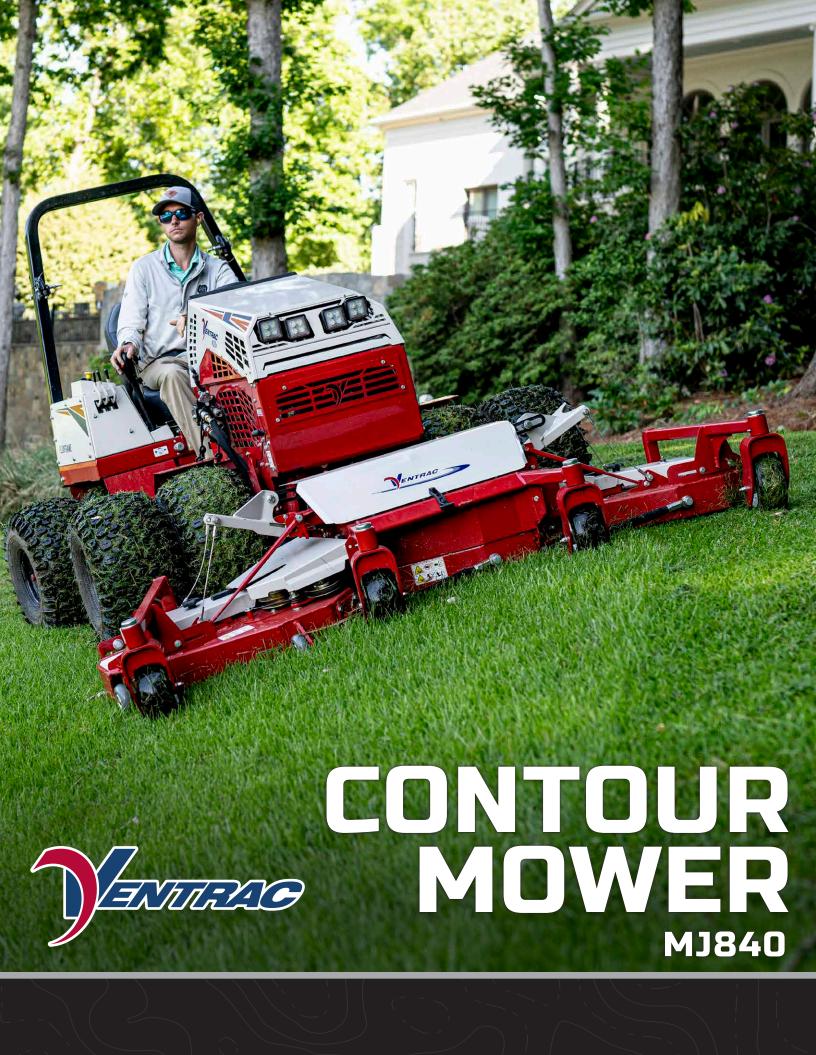

70 8087

Ventrac's Contour Mower features a 83-inch working width making quick work of any mowing job regardless of the terrain without sacrificing quality of cut. Three independent decks aided by front rollers float along the contour of the ground providing an even cut without scalping, while the rear rollers leave behind a beautiful finish striping pattern. The Contour Mower also features a flip-up deck design.

## STANDARD FEATURES

- · 40 degrees of motion for side decks
- · Front-to-back motion for ground variation
- Rear discharge
- · Full rear roller for even cutting and striping
- · Front rollers for anti-scalping
- Belt drive with gearbox for mechanical efficiency & reliability
- · Flip-up deck design
- · Ventrac Mount System