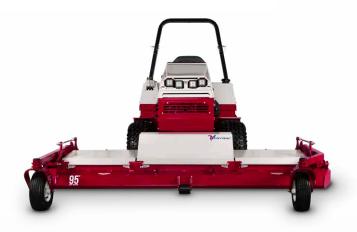

## Standard Features:

- 4" Full width striping roller
- Five 20" mower blades (all identical and right hand direction)
- Tool-free dual lever height adjust
- Underside of deck features smooth shell for minimal build up
- Manual flip up

## **Optional Accessories:**

- Hydraulic flip-up kit
- · Flat-free wheels
- · High lift blades