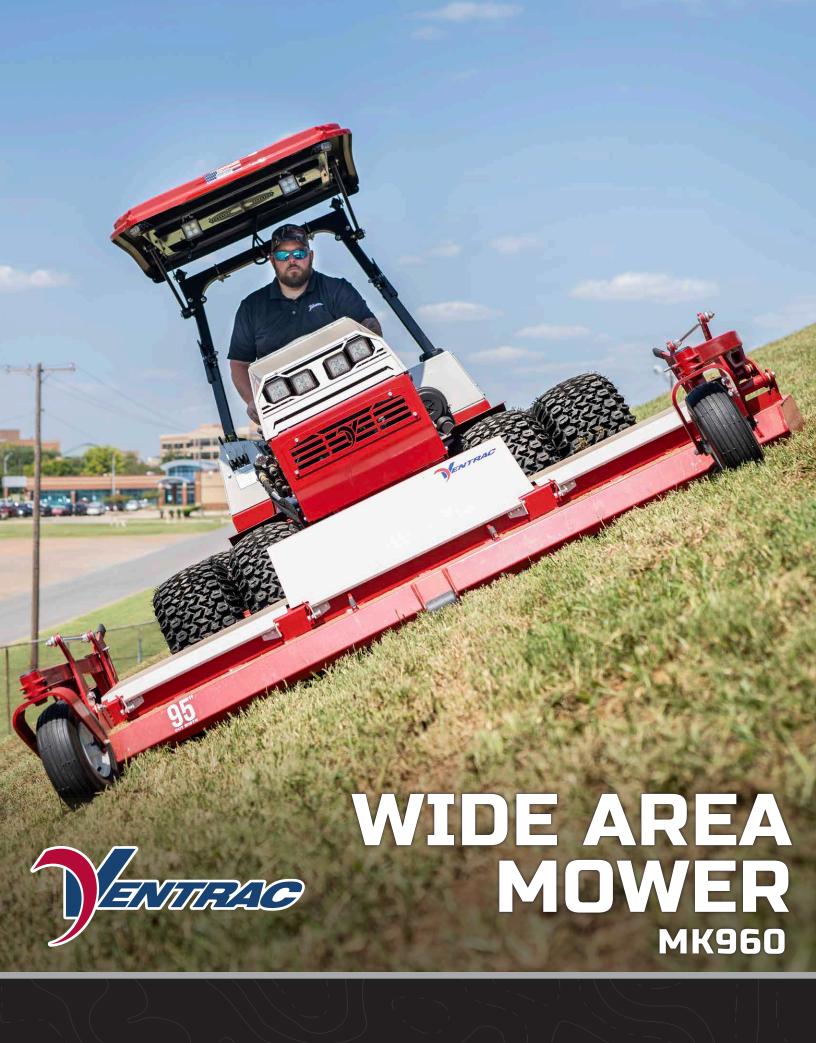

## **WIDE AREA MOWER**

| Model              | MK960               |
|--------------------|---------------------|
| Stock Code         | 39.55155            |
| Cut Width          | 95" (241 cm)        |
| Discharge          | Rear                |
| Cut Height         | 1"-5" (25-127 mm)   |
| Deck Construction  | High Strength Steel |
| Anti-Scalp Rollers | 3 Front             |
| Length             | 61" (155 cm)        |
| Height             | 19.5" (49.5 cm)     |
| Overall Width      | 96" (244 cm)        |
| Weight             | 580 lbs (263 kg)    |
|                    |                     |

All specifications subject to change without notice or obligation

The MK960 Wide Area Mower is made to tackle large scale jobs in a fraction of the time. With a 95" cutting width this will be the most productive mower in your fleet. Able to mow a soccer field in 15 minutes 22 seconds, the Wide Area Mower is perfect for anyone mowing athletic fields, large acreage campuses and estates. Cutting the time it takes to mow means reducing labor costs, improving efficiencies and having more time to dedicate on other jobs.

## Standard Features:

- 4" Full width striping roller
- Five 20" mower blades (all identical and right hand direction)
- Tool-free dual lever height adjust
- Underside of deck features smooth shell for minimal build up
- Manual flip up