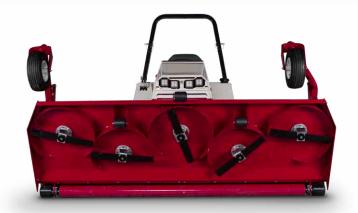

## **WIDE AREA MOWER**

| Model              | MK960               |
|--------------------|---------------------|
| Stock Code         | 39.55155            |
| Cut Width          | 95" (241 cm)        |
| Discharge          | Rear                |
| Cut Height         | 1"-5" (25-127 mm)   |
| Deck Construction  | High Strength Steel |
| Anti-Scalp Rollers | 3 Front             |
| Length             | 61" (155 cm)        |
| Height             | 19.5" (49.5 cm)     |
| Overall Width      | 96" (244 cm)        |
| Weight             | 580 lbs (263 kg)    |
|                    |                     |

All specifications subject to change without notice or obligation

The MK960 Wide Area Mower is made to tackle large scale jobs in a fraction of the time. With a 95" cutting width this will be the most productive mower in your fleet. Able to mow a soccer field in 15 minutes 22 seconds, the Wide Area Mower is perfect for anyone mowing athletic fields, large acreage campuses and estates. Cutting the time it takes to mow means reducing labor costs, improving efficiencies and having more time to dedicate on other jobs.