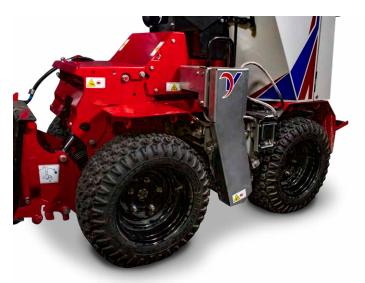

<sup>\*</sup>All specifications subject to change without notice or obligation

The Ventrac SSV Sidewalk Drop Spreader is the ultimate tool for spreading an array of deicing materials with precision flow control. Designed with a narrow frame and a 29" drop pattern, this spreader is ideal for spreading material on sidewalks and other narrow walkways using the Ventrac SSV.

The stainless steel hopper prevents premature failure due to rust and corrosion. The innovative agitation system prevents material bridging and eliminates the need for a traditional, noisy vibration motor.