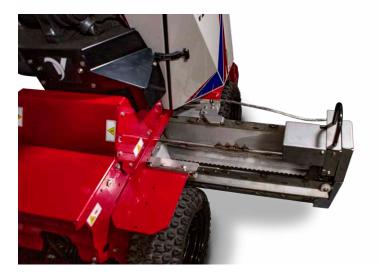

<sup>\*</sup>All specifications subject to change without notice or obligation

The Ventrac SSV Sidewalk Drop Spreader is the ultimate tool for spreading an array of deicing materials with precision flow control. Designed with a narrow frame and a 29" drop pattern, this spreader is ideal for spreading material on sidewalks and other narrow walkways using the Ventrac SSV.

The stainless steel hopper prevents premature failure due to rust and corrosion. The innovative agitation system prevents material bridging and eliminates the need for a traditional, noisy vibration motor.