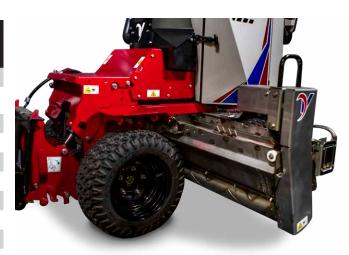

<sup>\*</sup>All specifications subject to change without notice or obligation

The Ventrac SSV Sidewalk Drop Spreader is the ultimate tool for spreading an array of deicing materials with precision flow control. Designed with a narrow frame and a 29" drop pattern, this spreader is ideal for spreading material on sidewalks and other narrow walkways using the Ventrac SSV.

The stainless steel hopper prevents premature failure due to rust and corrosion. The innovative agitation system prevents material bridging and eliminates the need for a traditional, noisy vibration motor.