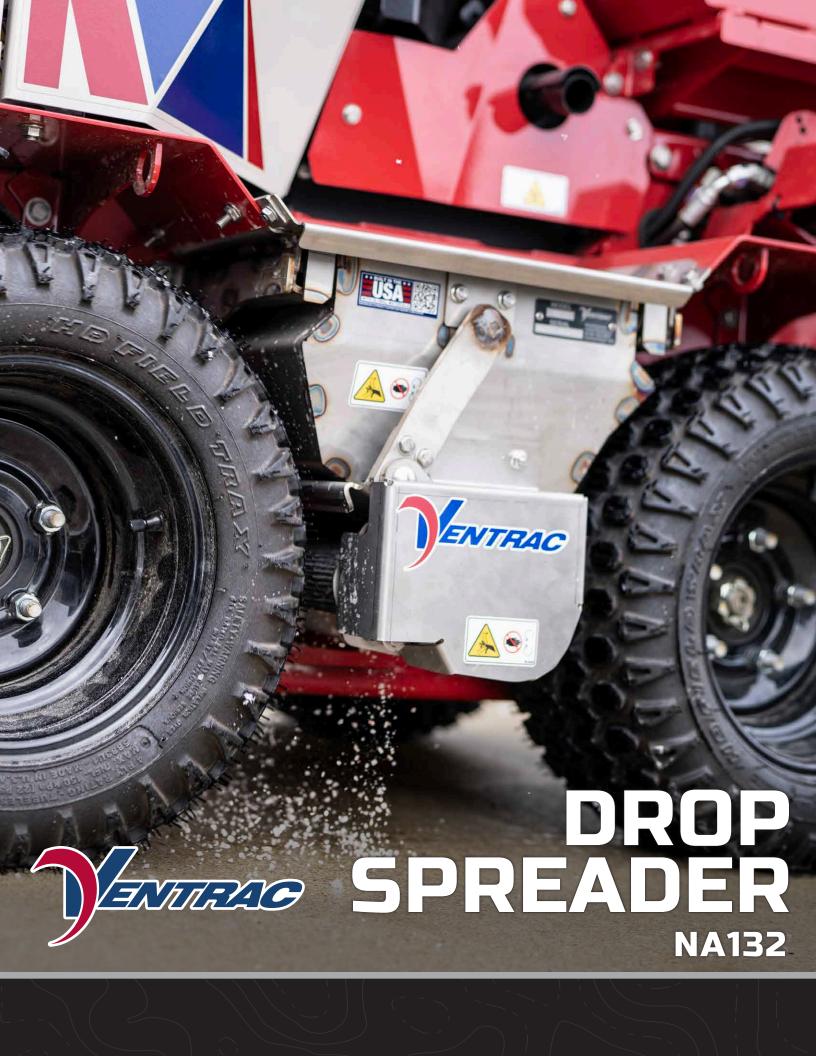

<sup>\*</sup>All specifications subject to change without notice or obligation

The Ventrac SSV Sidewalk Drop Spreader is the ultimate tool for spreading an array of deicing materials with precision flow control. Designed with a narrow frame and a 29" drop pattern, this spreader is ideal for spreading material on sidewalks and other narrow walkways using the Ventrac SSV.

The stainless steel hopper prevents premature failure due to rust and corrosion. The innovative agitation system prevents material bridging and eliminates the need for a traditional, noisy vibration motor.