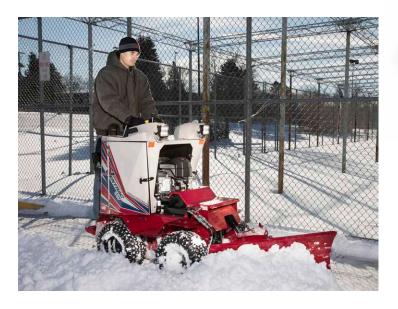

Ventrac ND Snow Plow Blades have working widths of 42 and 54 inches (107, 137centimeters). Adjustable skid shoes accommodate plowing at selected heights, such as moving snow on gravel driveways.

The blades can be operated in a trip position for plowing or in a locked position for digging into material.

Ventrac SSV ND Snow Plow Blades are versatile, labor-saving attachments designed for any number of jobs. Whether plowing snow, moving material, or cleaning an area, the Ventrac ND series blades are up to the task.