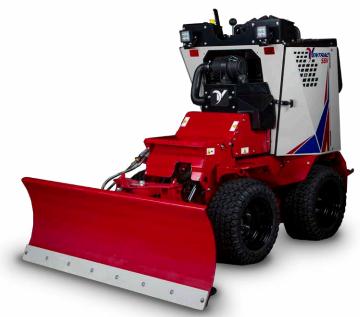

Ventrac ND Snow Plow Blades have working widths of 42 and 54 inches (107, 137centimeters). Adjustable skid shoes accommodate plowing at selected heights, such as moving snow on gravel driveways.

The blades can be operated in a trip position for plowing or in a locked position for digging into material.

Ventrac SSV ND Snow Plow Blades are versatile, labor-saving attachments designed for any number of jobs. Whether plowing snow, moving material, or cleaning an area, the Ventrac ND series blades are up to the task.