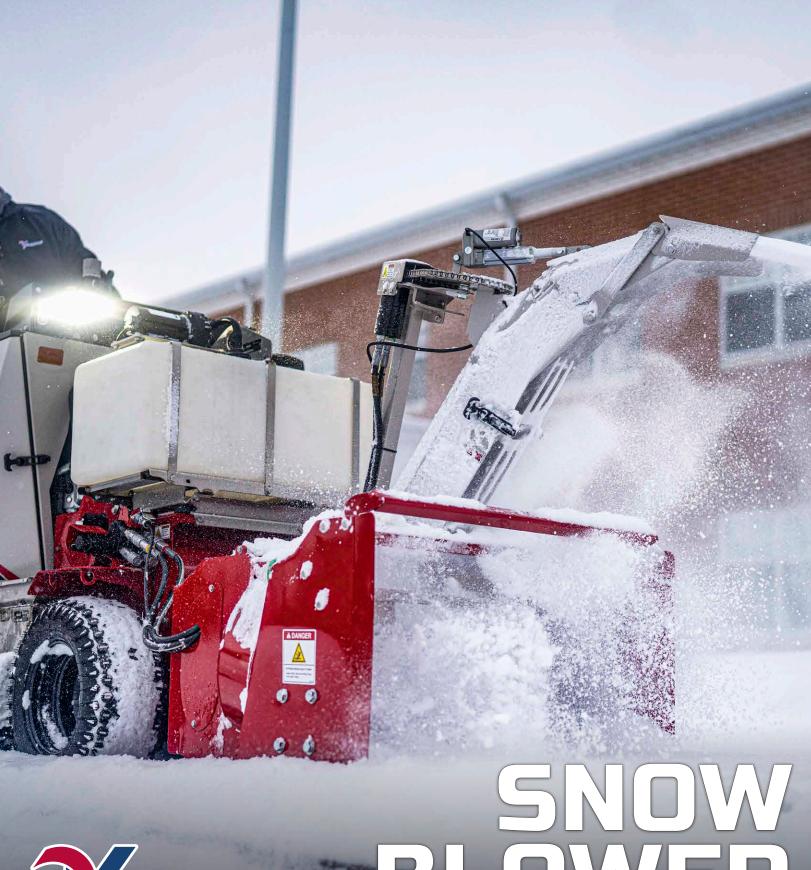

## **SNOW BLOWER**

Model NX340

750 RPM (based on 3,600 RPM)

The 34" wide Ventrac KX340 Snow Blower is built for commercial snow clearing operations of sidewalks, driveways, and other areas. A two stage snow blower, the KX340 features a 12-3/16" diameter solid auger for best snow transfer, a large 18" diameter fan, and the ability to move SSV pounds of snow per minute at distances up to 30 feet. Standard features include adjustable cast iron skid shoe discs at the rear, high carbon hardened steel shoes at the side, and a reversible high carbon hardened steel cutting edge.

The hydraulically activated discharge chute can rotate 228 degrees, all from the convenience of Ventrac's exclusive S.D.L.A. control system. Chute deflection is manually adjustable. An electric chute deflection controller is optional.