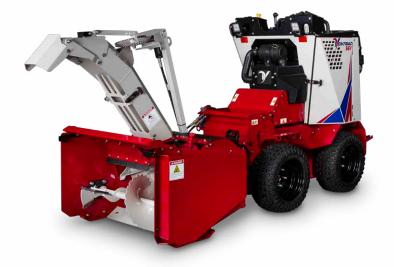

## **SNOW BLOWER**

Model NX340

750 RPM (based on 3,600 RPM)

The 34" wide Ventrac KX340 Snow Blower is built for commercial snow clearing operations of sidewalks, driveways, and other areas. A two stage snow blower, the KX340 features a 12-3/16" diameter solid auger for best snow transfer, a large 18" diameter fan, and the ability to move SSV pounds of snow per minute at distances up to 30 feet. Standard features include adjustable cast iron skid shoe discs at the rear, high carbon hardened steel shoes at the side, and a reversible high carbon hardened steel cutting edge.

The hydraulically activated discharge chute can rotate 228 degrees, all from the convenience of Ventrac's exclusive S.D.L.A. control system. Chute deflection is manually adjustable. An electric chute deflection controller is optional.